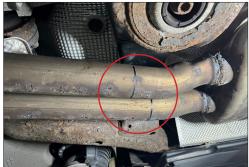

**Cutting Instructions** 

To install the resonator delete you will need to cut the original exhaust system just after the centre resonator. We have used the standard cut marks which we have highlighted for you in the photos.