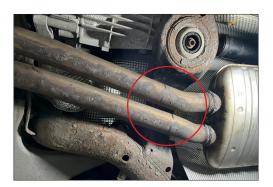

**Cutting Instructions** 

To install the resonator delete you will need to cut the original exhaust system just after the centre resonator. We have used the standard cut marks which we have highlighted for you in the photos.