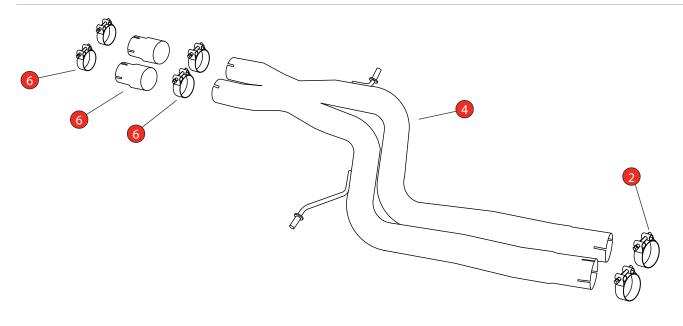

Estimated Fitting Time: 60 Minutes

| NO.     | PART NO.   | DESCRIPTION                           | QTY |  |
|---------|------------|---------------------------------------|-----|--|
| 1       | 881AU      | X-Pipe Resonator Delete for OE System | 1   |  |
| Fit Kit |            |                                       |     |  |
| 2       | Z016.10004 | 55-59mm Clamp                         | 4   |  |
| 3       | AD58       | Adaptor                               | 2   |  |
| 4       | Z016.10064 | 63-68mm Clamp                         | 2   |  |