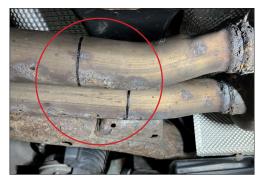

**Cutting Instructions** 

To install the resonator delete you will need to cut the original exhaust system just after the centre resonator. We have used the standard cut marks which we have highlighted for you in the photos.